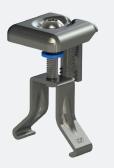

### 3. UNIVERSAL MODULE CLAMP

- Universal module clamp: suitable for solar panels with frame thickness between 30 and 50 mm.
  Can be used as centre clamp or as end clamp in combination with
- end cap Standard assembly
- Including bonding for the solar panels
- Available in grey and black

### 5 Always the right Integrated cable management

The universal module clamp is adjustable in height and therefore suitable for solar panels with a frame thickness between 30 and 50 mm. Due to its smart design, this panel clamp can be used as a mid clamp and as an end clamp (ir combination with the

# MODULE CLAMP & END CAP

- ClickFit EVO Module Clamp Universal grey R 1008020
- ClickFit EVO Module Clamp Universal black A 1008020-B
- 4

1008060

ClickFit EVO Mounting rail End cap black 1008060-B

ClickFit EVO Mounting rail End cap grey