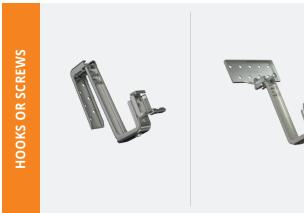

### 1. UNIVERSAL ROOF HOOK / TRUSS HOOK

Quick & flexible installation with the ClickFit EVO Universal Roof Hook without screwing. Do you prefer screws? Use the ClickFit EVO Truss Hook. Universal Roof Hook and Truss Hook can be combined in a single roof construction.

- Universal Magnelis® roof hook for all standard tile/batten

- Easy mounting process from the top
  Stepless adjustment of height and width
  Better point load distribution, lower risk of tile breakage and leakage
- Self-aligning click connection: easier and faster
  Can be used for horizontal and vertical mounting
- Integrated cable management

### Mounting method of your choice; hooks or screws

With the hook and click technique of ClickFit EVO, you can easily, quickly and safely install solar panels on a tiled roof. The ClickFit EVO Universal Roof Hook eliminates the need to drill holes in the roof construction, allowing the roof construction of the end user to stay fully intact. The universally adjustable roof hook fits all standard roof tile/ batten combinations. The integrated water barrier reduces the risk of leaks.

Do you prefer screwing into the truss? Use the ClickFit EVO Truss Hook. This system consists of a hook with a wider top plate that can be screwed onto a truss, tile or roof boarding. This offers flexibility in the placement and attachment of the truss hook. You can also combine the ClickFit EVO Universal Roof Hook and Truss Hook in a single project.

### 1 Universally adjustable 2 Screw option possible 3 Patented ClickFit EVO

othe

The universal Magnelis® roof hook is infinitely adiustable to fit all standard roof tile/ batten combinati In addition, the hook is infinitely adjustable to suit all common types of tiles and roof curves.

ClickFit EVO can also be mounted with a screwmounted roof hook. when clamping with the roof hook is not an option. Both variants can also be used jointly in a project in line with each