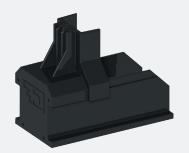

### 4. END CAP

- End cap holds the module clamp in its position
- Elongated end cap to allow for aesthetically pleasing finish
- Available in grey and black

# MODULE CLAMP & END CAP

- ClickFit EVO Module Clamp Universal grey R 1008020
- ClickFit EVO Module Clamp Universal black A 1008020-B
- 4

1008060

ClickFit EVO Mounting rail End cap black 1008060-B

ClickFit EVO Mounting rail End cap grey