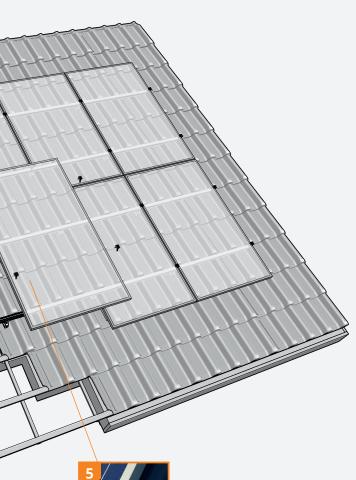

### Flexible and easy mounting process

If you work with ClickFit EVO, one tool is all you need. The revolutionary hook and click technique eliminates the need for other tools. Thanks to the smart design of this innovative mounting system, you can place the panels both in landscape or portrait orientation.

### 5 Always the right Integrated cable management

The universal module clamp is adjustable in height and therefore suitable for solar panels with a frame thickness between 30 and 50 mm. Due to its smart design, this panel clamp can be used as a mid clamp and as an end clamp (ir combination with the