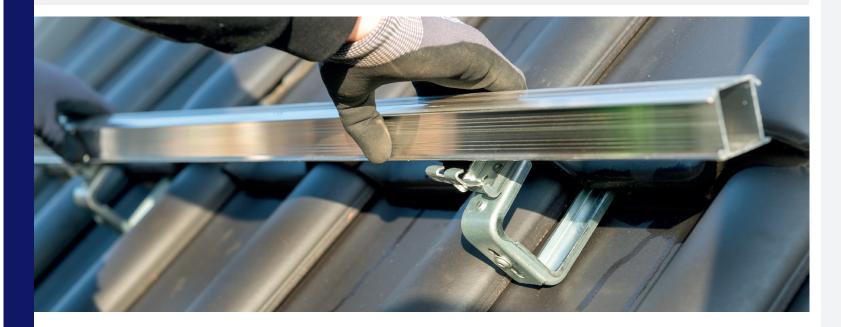

### 1. UNIVERSAL ROOF HOOK / TRUSS HOOK

Quick & flexible installation with the ClickFit EVO Universal Roof Hook without screwing. Do you prefer screws? Use the ClickFit EVO Truss Hook. Universal Roof Hook and Truss Hook can be combined in a single roof construction.

- Universal Magnelis® roof hook for all standard tile/batten

- Easy mounting process from the top
  Stepless adjustment of height and width
  Better point load distribution, lower risk of tile breakage and leakage
- Self-aligning click connection: easier and faster
  Can be used for horizontal and vertical mounting
- Integrated cable management

### Mounting method of your choice; hooks or screws

With the hook and click technique of ClickFit EVO, you can easily, quickly and safely install solar panels on a tiled roof. The ClickFit EVO Universal Roof Hook eliminates the need to drill holes in the roof construction, allowing the roof construction of the end user to stay fully intact. The universally adjustable roof hook fits all standard roof tile/ batten combinations. The integrated water barrier reduces the risk of leaks.

Do you prefer screwing into the truss? Use the ClickFit EVO Truss Hook. This system consists of a hook with a wider top plate that can be screwed onto a truss, tile or roof boarding. This offers flexibility in the placement and attachment of the truss hook. You can also combine the ClickFit EVO Universal Roof Hook and Truss Hook in a single project.