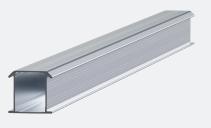

### 2. MOUNTING RAIL

- Quick and easy to click into the ClickFit EVO click connection on the hook
- Available in different lengths
- Rails can be coupled with a coupler

# **MOUNTING RAIL**

- ClickFit EVO Mounting rail Mounting rail 2338mm Mounting rail 3488mm Mounting rail 3500mm
- Mounting rail 1188mm 1008131 1008132 1008133 1008007 Mounting rail 4638mm 1008134 Mounting rail 5770mm 1008135